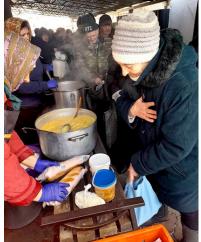

Providing Hot Meals to Elderly Individuals in Extreme Poverty: We reach out to elderly individuals living in dire conditions, ensuring they receive nutritious meals to alleviate the burden of extreme poverty.

**Providing Free Assistance to Refugees from Ukraine:** As part of our commitment to humanitarian aid, we offer free assistance and support to refugees from Ukraine who are in need of help and refuge.