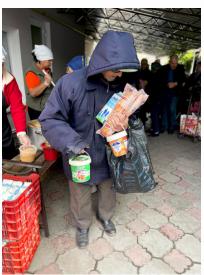

Providing Hot Meals to Elderly Individuals in Extreme Poverty: We reach out to elderly individuals living in dire conditions, ensuring they receive nutritious meals to alleviate the burden of extreme poverty.